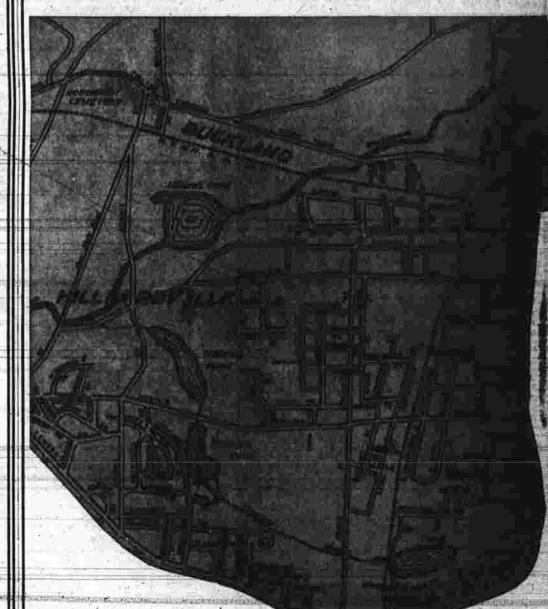

Is Comment of the Rock Action on New S

School Building committee.

The Survey committee also did not recommend a site, believing that the selection of a site was the function of the Building committee when appointed. The committee when appointed the function of the Building committee when appointed the committee when a co when appointed. The committee
has also prepared a map showing
the school population in the city as
divided into sections.

In explaining the details of the
the committee states the map, the committee states that ventions:
"a north-south dividing line, taken at Grove-Union-Windsor streets shows that in the Rockville area erty, Mrs. Regina B. McMahon, for which the new facilities are Judge Robert J. Pigeon, John L. proposed, I-3 of the population is Moran, Thomas Kernan and Nich-

north of the dividing line and 2-2 olas Pawluk.

south of it. An east-west dividing line taken at North Park-ParkMrs. Ruth Cooley, William Weber, Market-High streets, shows that Harry Ertel, Charles Gagne, Judge the school population is about Thomas Rady, John J. Lehan and evenly divided west and east. Maple Street School of course adequately serves the west end. In the
east end, the facilities are not adeSchliphack, Thomas Regan, Richquate." and Bundy, Patrick Naughton and The new elementary school, John Machacek. which was erected and first used | The delegates were instructed to filled. Educators of the town real-ize that by 1953 it will be neces-