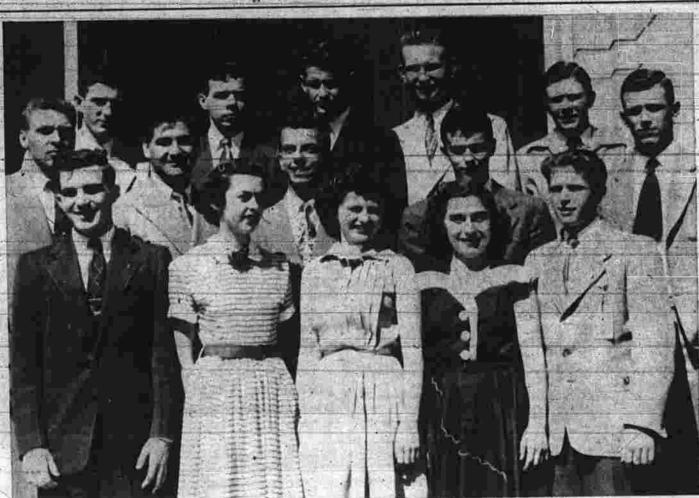

The Army said Dodd has been treated well by the Reds. He communicated with guard posts outside the barbed wire stockade by Army field telephone and courier.

And kicking managed to free himtown fathers for the day pose on steps of Manchester High School this morning before taking over the town's offices. The front
School this morning before taking over the town's offices. The front
schools: Priscilla Torrance, high school
row includes, left to right, Albert Gusy, building inspector; Pafricia Shirer, superintendent of schools: Priscilla Torrance, high school
row includes, left to right, Albert Gusy, building inspector; Pafricia Shirer, superintendent of schools: Priscilla Torrance, high school
row includes, left to right, Albert Gusy, building inspector; Pafricia Shirer, superintendent of schools: Priscilla Torrance, high school
row includes, left to right, Albert Gusy, building inspector; Pafricia Shirer, superintendent of schools: Priscilla Torrance, high school
row includes, left to right, Albert Gusy, building inspector; Pafricia Shirer, superintendent of schools: Priscilla Torrance, high school
row includes, left to right, Albert Gusy, building inspector; Pafricia Shirer, superintendent of schools: Priscilla Torrance, high school
row includes, left to right, Albert Gusy, building inspector; Pafricia Shirer, superintendent of schools: Priscilla Torrance, high school
row includes, left to right, Albert Gusy, building inspector; Pafricia Shirer, superintendent of schools: Priscilla Torrance, high school
row includes, left to right, Albert Gusy, building inspector; Pafricia Shirer, superintendent of schools: Priscilla Torrance, high school
row includes, left to right, Albert Gusy, building inspector; Pafricia Shirer, superintendent of schools: Pafricia Shirer, superintend Weddings